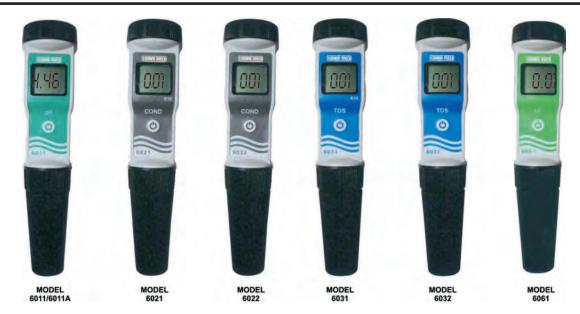

# WATERPROOF PEN TESTER PH, CONDUCTIVITY, TDS, EC

MODEL - 6011, 6011A, 6021, 6022, 6031, 6032, 6061

## **ELECTRICAL SPECIFICATIONS**

| Models<br>Functions | 6011                                | 6011A                               | 6021                                | 6022                                | 6031                                | 6032                                | 6061                                |
|---------------------|-------------------------------------|-------------------------------------|-------------------------------------|-------------------------------------|-------------------------------------|-------------------------------------|-------------------------------------|
| Туре                | pН                                  | pН                                  | Conductivity                        | Conductivity                        | TDS                                 | TDS                                 | EC                                  |
| Range               | 0~14.0                              | 0~14.00                             | 0~19990μS                           | 0~1999μS                            | 0~19990 ppm                         | 0~1999 ppm                          | 0~19.99 EC                          |
| Accuracy            | ± 0.1+1 digit                       | ± 0.1+1 digit                       | ± 1% FS                             |
| Resolution          | 0.1 pH                              | 0.01 pH                             | 10 μS/cm                            | 1 μS/cm                             | 10 ppm                              | 1 ppm                               | 0.01 EC                             |
| ATC *               | No                                  | No                                  | Yes                                 | Yes                                 | Yes                                 | Yes                                 | Yes                                 |
| Power               | 3V x 2<br>Lithium battery           |
| Dimension           | 33.5 x 170 mm                       |
| Weight              | Approx. 85g.<br>(Including battery) |