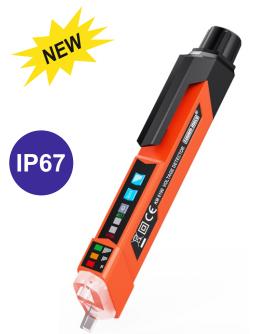

## NON-CONTACT AC VOLTAGE DETECTOR MODEL-KM 6190

## **FEATURES**

- Dual range Non-Contact AC Voltage Detector
- AC Voltage Detection : 12V~1000V / 48V~1000V
- Alarm Mode: Sound and light indication.
- Hot Line and Netural Line Distinguish
- Auto Power off
- White LED Flashlight for Dark Area.
- Dual range, adjustable sensitivity.
- 2m drop-proof.
- IP67 Waterproof
- Strong ABS Plastic case.
- Zero / Fire wire Test : Tested from the signal strength, the fire wire has strong signal.
- Safety: CE CAT IV 600V; CAT III 1000V.
- Power Supply: 1.5V AAA x 2 battery
- Dimension : Approx. 156 x 20 x 20mm
- Weight: Approx. 45g.