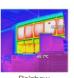

## **FEATURE**

- Auto power off
- Take photos & record videos
- Color palette selectable
- Multiple Image display mode
- Multiple temperature measurement methods

**Preliminary Data** 

### **SPECIFICATIONS**

| Infrared<br>Thermal<br>Imaging | Detector Resolution              | 120 x 90                                                                                                                                 |  |
|--------------------------------|----------------------------------|------------------------------------------------------------------------------------------------------------------------------------------|--|
|                                | Spectral range                   | 8 ~ 14um                                                                                                                                 |  |
|                                | Frame Rate                       | 25Hz                                                                                                                                     |  |
|                                | NETD                             | 70mK @ 25°C                                                                                                                              |  |
|                                | FOV                              | 38° X 50°                                                                                                                                |  |
|                                | Lens                             | 2.3mm F1.1                                                                                                                               |  |
|                                | Measurement Range                | Low Temperature : - 20 ~ 150°C ,<br>High Temperature : 120 ~ 400°C                                                                       |  |
|                                | Temperature Measurement Accuracy | ± 2°C or reading ± 2%                                                                                                                    |  |
|                                | Temperature<br>Measurement       | Supporting the highest point, lowest point and central point temperature measurement and area temperature measurement of the full screen |  |
|                                | Color Palette                    | Iron red, dazzling white, hot black, iridescent, hot red, high-contrast, hot green, molten lava                                          |  |
| Visible<br>Light               | Resolution                       | 720P                                                                                                                                     |  |
|                                | Field Angle                      | 55° X 83°                                                                                                                                |  |
| Display                        | Screen Size                      | 2.8"                                                                                                                                     |  |
|                                | Image Mode                       | Edge blending, overlay blending, picture in picture, infrared, visible light                                                             |  |