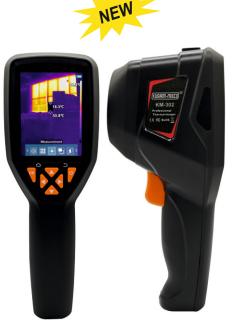

# HANDHELD THERMAL CAMERA MODEL - KM-302

#### PRODUCT INTRODUCTION

The KM-302 Handheld Thermal Camera is a high precision device, it adopts the display mode of infrared thermal imaging plus visible light, and can capture the temperature of each pixel of a target object. By combining visible light, it can capture the state of an object more clearly.

## **FEATURE**

- Auto power off
- Take photos & record videos
- Color palette selectable
- Multiple Image display mode
- Multiple temperature measurement methods

**Preliminary Data** 