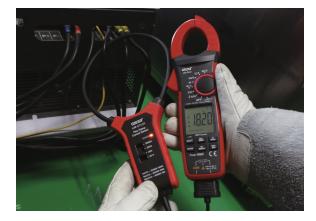

## **■ FEATURES:**

KM-CCT3K flex clamp sensor solves problems in measuring high current conductors in tight spaces. Its Rogowski coil based current sensor provides stable, safe, and high reliable measurements up to 3000A. This unique design and lightweight feature make it a great choice for professional electricians.

- Flex clamp can measure from 1.5A to 3000A current
- 1m drop proof
- Robust terminal connection
- Directly displays current when connected to KM-4000/KM-4002