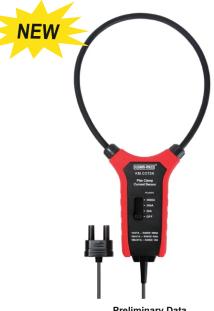

## FLEX CLAMP SENSOR MODEL- KM-CCT3K

## **■ FEATURES:**

KM-CCT3K flex clamp sensor solves problems in measuring high current conductors in tight spaces. Its Rogowski coil based current sensor provides stable, safe, and high reliable measurements up to 3000A. This unique design and lightweight feature make it a great choice for professional electricians.

- Flex clamp can measure from 1.5A to 3000A current
- 1m drop proof
- Robust terminal connection
- Directly displays current when connected to KM-4000/KM-4002

## **■ SPECIFICATIONS**

• AC current (A) : 30A/300A/3000A

• Frequency response : 45Hz~500Hz

• Flex clamp size : 45.7cm (18 inches)

Operating temperature : 0°C~50°C

• Storage temperature : -20°C~60°C

• Storage humidity : ≤80%RH

• Low battery indication : About 3.3V

• Category ratings : CAT IV 600V

## **■ GENERAL CHARACTERISTICS**

Power: 1.5V battery x 3Weight: 260gms Approx.

• Dimension (WxHxD): 267mm x119.4mm x34mm

• Standard accessories: Batteries, BNC adapter, Manual

Preliminary Data

BNC adapter

All Specifications are subject to change without prior notice.