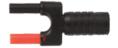

## **■ GENERAL CHARACTERISTICS**

Power: 1.5V battery x 3Weight: 260gms Approx.

• Dimension (WxHxD): 267mm x119.4mm x34mm

• Standard accessories: Batteries, BNC adapter, Manual

Preliminary Data

BNC adapter

All Specifications are subject to change without prior notice.